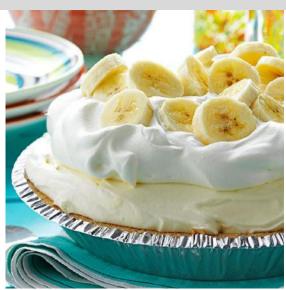

### **Taste of Home**

This fluffy no-bake pie is full of old-fashioned flavor, with only a fraction of the work. Because it uses instant pudding, it's ready in just minutes.

# Ingredients

- 1 cup cold 2% milk
- 1/2 teaspoon vanilla extract
- 1 package (3.4 ounces) instant vanilla pudding mix
- 1 carton (12 ounces) frozen whipped topping, thawed, divided
- 1 graham cracker crust (9 inches)
- 2 medium firm bananas, sliced
- Additional banana slices, optional

# Directions

•In a large bowl, whisk milk, vanilla and pudding mix for 2 minutes (mixture will be thick). Fold in 3 cups whipped topping.

•Pour 1-1/3 cups of pudding mixture into pie crust. Layer with banana slices and remaining pudding mixture. Top with remaining whipped topping. Garnish with additional banana slices if desired. Refrigerate until serving.