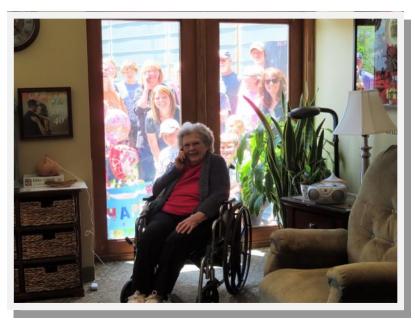

y," "Stars and Stripes," and the "Star-Spangled Banner," the flag has 13 equal horizontal stripes, alternating red and

white, symbolizing the original thirteen colonies. The *canton*, the rectangle in the upper left-hand corner, is blue with 50 white stars, representing the 50 states. Throughout America's history, there have been 39 different flag designs, with the stars of the canton changing each time a state was added to the Union. Canton designs, before the 48-star flag, had no official arrangement of the stars. Sometimes they were in a circular pattern and other times in the pattern of a star. Since 1777, one thing hasn't changed: the American flag has always stood for freedom. We will have Red White & Blue ice cream sundaes to celebrate!



Birthday Surprises are the Best!





















# 2020 Lexington Estate JUNE

|                                       | )                                 |                           |                                                                      |                                              |                          |                                    |
|---------------------------------------|-----------------------------------|---------------------------|----------------------------------------------------------------------|----------------------------------------------|--------------------------|------------------------------------|
| Sunday                                | Monday                            | Tuesday                   | Wednesday                                                            | Thurs