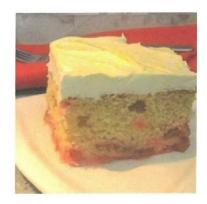

## **Upside Down Rhubarb cake**

### **Ingredients:**

1 Moist Yellow Cake Mix2 Cups Diced Rhubarb1 1/4 Cups Sugar1/2 Pint Whipping Cream

### **Directions:**

Preheat oven to 350 degrees. Grease And flour a 9x13 cake pan. Prepare mix according to directions on the box.

In a medium bowl, mix together the rhubarb and sugar.

Spoon the rhubarb mixture over the cake batter. Drizzle the whipping cream over the top of the rhubarb. Bake 40 minutes or until toothpick inserted in the center comes out clean. Let cool completely before turning it out on a serving dish.