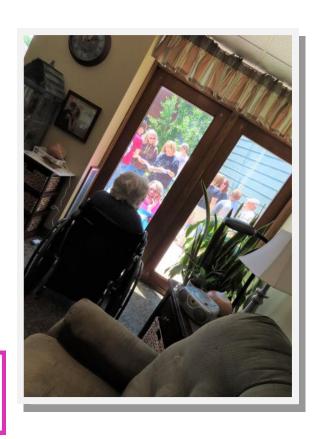

"Stars and Stripes," and the "Star-Spangled Banner," the flag has 13 equal horizontal stripes, alternating red and

white, symbolizing the original thirteen colonies. The *canton*, the rectangle in the upper left-hand corner, is blue with 50 white stars, representing the 50 states. Throughout America's history, there have been 39 different flag designs, with the stars of the canton changing each time a state was added to the Union. Canton designs, before the 48-star flag, had no official arrangement of the stars. Sometimes they were in a circular pattern and other times in the pattern of a star. Since 1777, one thing hasn't changed: the American flag has always stood for freedom. We will have Red White & Blue ice cream sundaes to celebrate!



Birthday Surprises are the Best!





















# 2020 Lexington Estate JUNE

|                                       | )                                 |                           |                                                                      |                                              |                          |                                    |
|---------------------------------------|-----------------------------------|---------------------------|----------------------------------------------------------------------|----------------------------------------------|--------------------------|------------------------------------|
| Sunday                                | Monday                            | Tuesday                   | Wednesday                                                            | Thursday