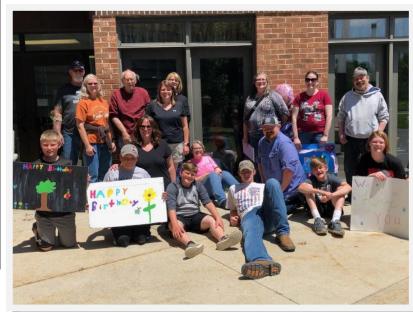

Old Glory," "Stars and Stripes," and the "Star-Spangled Banner," the flag has 13 equal horizontal stripes, alternating red and

white, symbolizing the original thirteen colonies. The *canton*, the rectangle in the upper left-hand corner, is blue with 50 white stars, representing the 50 states. Throughout America's history, there have been 39 different flag designs, with the stars of the canton changing each time a state was added to the Union. Canton designs, before the 48-star flag, had no official arrangement of the stars. Sometimes they were in a circular pattern and other times in the pattern of a star. Since 1777, one thing hasn't changed: the American flag has always stood for freedom. We will have Red White & Blue ice cream sundaes to celebrate!



Birthday Surprises are the Best!





















# 2020 Lexington Estate JUNE

|                                       | )                                 |                           |                                                                      |                                              |                          |                                    |
|---------------------------------------|-----------------------------------|---------------------------|----------------------------------------------------------------------|----------------------------------------------|--------------------------|------------------------------------|
| Sunday                                | Monday                            | Tuesday                   | Wednesday