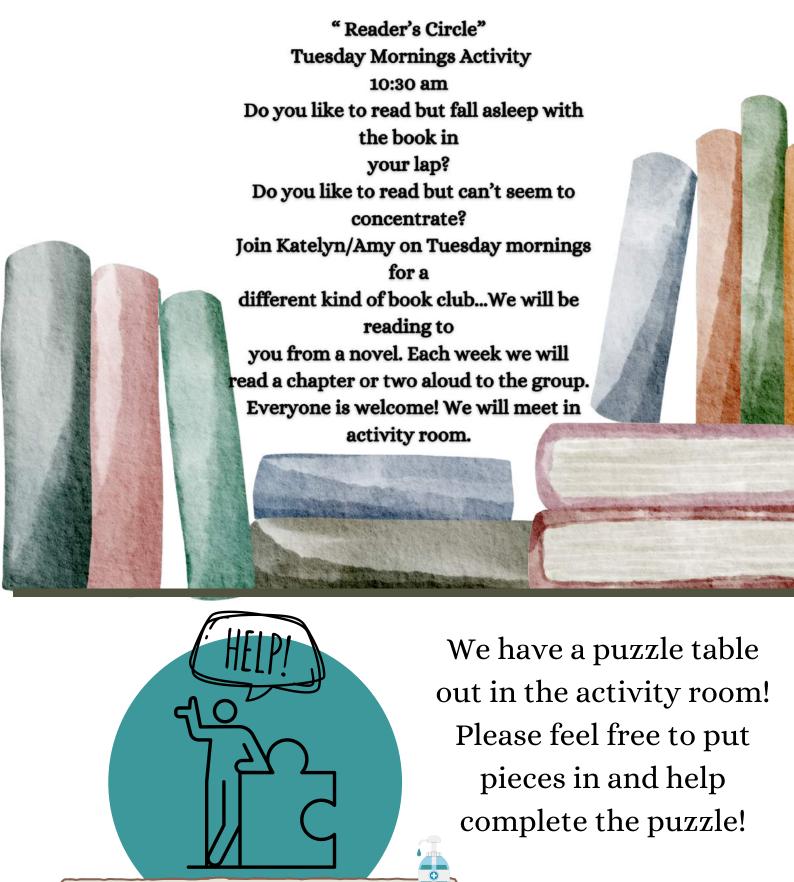

) -FATHER DAVE BECKMAN, SHARON BAINBRIDGE

INDEPENDENCE GARDEN CLUB- CRAFTING, MONTHLY FLOWER ARRANGEMENTS

INDEPENDENCE PUBLIC LIBRARY- PROGRAM PARTNERSHIPS (ERIN ZIKMUND)

**EVENING PIANO- BONNIE OBRIEN** 

FCCLA- VALENTINE DAY BASKETS
CHRISTMAS CAROLERS



## Sending A Gift From Heaven

I am sending a dove from heaven
With a parcel on its wings;
Be careful when you open it
It's full of beautiful things.
Inside are a million kisses
Wrapped up in a million hugs;
To say how much I miss you
And to send you all my love
I hold you close within my heart
And there you will remain;
So I can walk with you
Throughout your life
Until we meet again.



MARJORIE MAE JUNKER JULY 28, 1931 - MARCH 20, 2024



MARGUERITE BEATRICE REEVES
(ALTHAUS)
FRIDAY, SEPTEMBER 7TH, 1923 SATURDAY, MARCH 23RD, 2024







AMY-APRIL 6TH

EMILY- 10TH

LISA- APRIL 20TH

LIZZ- APRIL 20TH

KRISTIN- APRIL 30TH

MABLE B- APRIL 27TH



LEXINGTON ESTATE MONTHLY NEWSLETTER

BCHEALTH.ORG



# BANANA PUDDING TASTE OF HOME

THIS FLUFFY NO-BAKE PIE IS FULL OF OLD-FASHIONED FLAVOR, WITH ONLY A FRACTION OF THE WORK. BECAUSE IT USES INSTANT PUDDING, IT'S READY IN JUST MINUTES.

### **INGREDIENTS**

1 CUP COLD 2% MILK
1/2 TEASPOON VANILLA EXTRACT
1 PACKAGE (3.4 OUNCES) INSTANT VANILLA
PUDDING MIX
1 CARTON (12 OUNCES) FROZEN WHIPPED
TOPPING, THAWED, DIVIDED
1 GRAHAM CRACKER CRUST (9 INCHES)
2 MEDIUM FIRM BANANAS, SLICED
ADDITIONAL BANANA SLICES, OPTIONAL

#### **DIRECTIONS**

·IN A LARGE BOWL, WHISK MILK, VANILLA AND PUDDING MIX FOR 2 MINUTES (MIXTURE WILL BE THICK). FOLD IN 3 CUPS WHIPPED TOPPING.

POUR 1-1/3 CUPS OF PUD