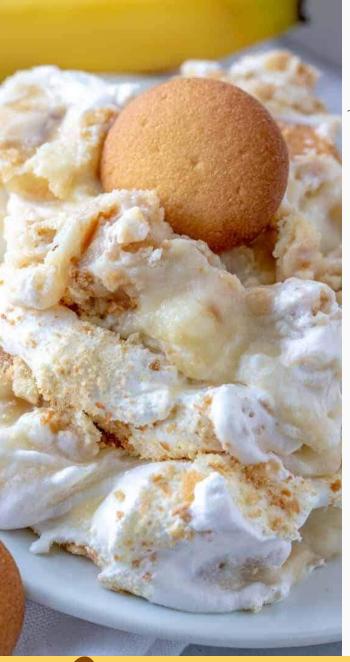

# BANANA PUDDING TASTE OF HOME

THIS FLUFFY NO-BAKE PIE IS FULL OF OLD-FASHIONED FLAVOR, WITH ONLY A FRACTION OF THE WORK. BECAUSE IT USES INSTANT PUDDING, IT'S READY IN JUST MINUTES.

### **INGREDIENTS**

1 CUP COLD 2% MILK
1/2 TEASPOON VANILLA EXTRACT
1 PACKAGE (3.4 OUNCES) INSTANT VANILLA
PUDDING MIX
1 CARTON (12 OUNCES) FROZEN WHIPPED
TOPPING, THAWED, DIVIDED
1 GRAHAM CRACKER CRUST (9 INCHES)
2 MEDIUM FIRM BANANAS, SLICED
ADDITIONAL BANANA SLICES, OPTIONAL

#### **DIRECTIONS**

·IN A LARGE BOWL, WHISK MILK, VANILLA AND PUDDING MIX FOR 2 MINUTES (MIXTURE WILL BE THICK). FOLD IN 3 CUPS WHIPPED TOPPING.

POUR 1-1/3 CUPS OF PUDDING MIXTURE INTO PIE CRUST. LAYER WITH BANANA SLICES AND REMAINING PUDDING MIXTURE. TOP WITH REMAINING WHIPPED TOPPING. GARNISH WITH ADDITIONAL BANANA SLICES IF DESIRED. REFRIGERATE UNTIL SERVING