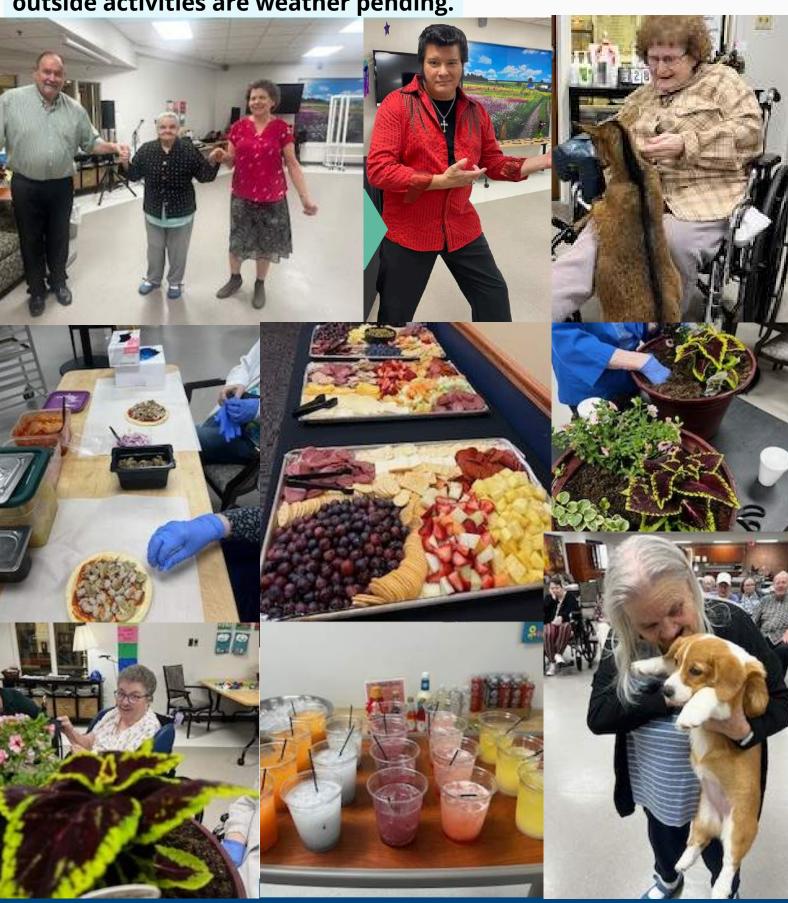

#### **May Highlights**

Outings are marked on the calendar in the color green. Please note outside activities are weather pending.

June 13th-19th, 2024